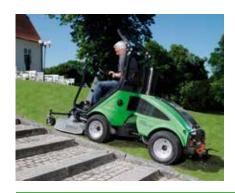

#### Standard equipment:

**Tilting for cleaning** The mower can tilt up and rest on two support wheels

making cleaning easy.

**Floating function** After lifting the mower it quickly returns to the floating

position.