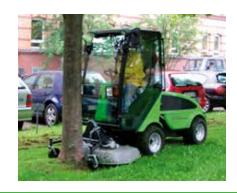

Mulching creates fine trimmings, which supply the soil with natural nutrients and reduces the need of

fertilisers.

**Collection mower (kit)** Rebuild the rotary mover to a collection mower.

Collecting the grass trimmings ensures the most professional looking result and healthiest lawn. It is recommended to use the dedicated grass collector for this purpose. Please see data sheet on suction sweeper

for details.