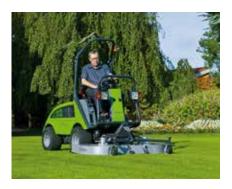

## Rotary mower 1600 - City Ranger 2260

3050 mm

## **Standard equipment:**

Mulch kit

| Tilting frame      | The mower can tilt up and rest on two support wheels making cleaning and mowing easy.                        |
|--------------------|--------------------------------------------------------------------------------------------------------------|
| Floating function  | After lifting the mower it quickly returns to the floating position.                                         |
| Extra equipment (o | ptions):                                                                                                     |
| Top filter         | For extra protection against overheating of the engine it is recommended to equip your City Ranger 2260 with |

fertilisers

a top filter when mowing the grass. The rotary mower can be changed into a mulch mower with a cover placed inside the same mowing deck. Mulching creates fine trimmings, which supply the soil with natural nutrients and reduces the need of **Technical specifications** 