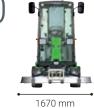

| Length                                 | mm     | 3050        |
|----------------------------------------|--------|-------------|
| Width                                  | mm     | 1670        |
| Height with cabin / roll bar (ROPS)    | mm     | 1939 / 2060 |
|                                        |        | 190972000   |
| Storage dimensions                     |        |             |
| Length                                 | mm     | 1240        |
| Width                                  | mm     | 1670        |
| Height                                 | mm     | 570         |
| Weight                                 |        |             |
| Weight (rotary mower)                  | kg     | 170         |
| Performance                            |        |             |
| Ground clearance below mower           | mm     | 90          |
| No. of mower blades                    | pcs.   | Э           |
| Cutting speed (tip speed)              | m/sec. | 80          |
| Cutting width                          | mm     | 1610        |
| Adjustable cutting height              | mm     | 30-90       |
| Theoretical mowing area - rotary       | m²/h   | 20800       |
| Theoretical mowing area - mulch        | m²/h   | 16000       |
| Max. recommended operation speed       |        |             |
| Rotary mower*                          | km/h   | 1-13        |
| Mulch mower (shorter grass) *          | km/h   | 1-10        |
| * Depends on grass and height          |        |             |
| Noise level                            |        |             |
| Noise level - outside LwA (2000/14/EC) | dB(A)  | 105         |
| CE certified according to EU directive |        |             |