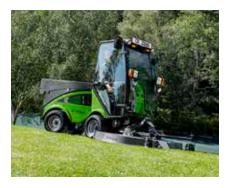

## Rotary mower 1600 - City Ranger 2260

3050 mm

## **Standard equipment:**

Mulch kit

| Tilting frame      | The mower can tilt up and rest on two support wheels making cleaning and mowing easy.                        |
|--------------------|--------------------------------------------------------------------------------------------------------------|
| Floating function  | After lifting the mower it quickly returns to the floating position.                                         |
| Extra equipment (o | ptions):                                                                                                     |
| Top filter         | For extra protection against overheating of the engine it is recommended to equip your City Ranger 2260 with |

fertilisers

a top filter when mowing the grass. The rotary mower can be changed into a mulch mower with a cover placed inside the same mowing deck. Mulching creates fine trimmings, which supply the soil with natural nutrients and reduces the need of **Technical specifications** 