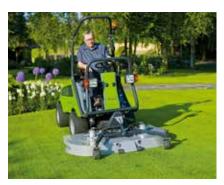

## Rotary mower 1600 - City Ranger 2260

3050 mm

## **Standard equipment:**

Mulch kit

| Tilting frame      | The mower can tilt up and rest on two support wheels making cleaning and mowing easy.                        |
|--------------------|--------------------------------------------------------------------------------------------------------------|
| Floating function  | After lifting the mower it quickly returns to the floating position.                                         |
| Extra equipment (o | ptions):                                                                                                     |
| Top filter         | For extra protection against overheating of the engine it is recommended to equip your City Ranger 2260 with |

fertilisers

a top filter when mowing the grass. The rotary mower can be changed into a mulch mower with a cover placed inside the same mowing deck. Mulching creates fine trimmings, which supply the soil with natural nutrients and reduces the need of **Technical specifications** 