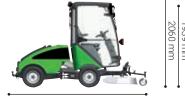

| Length                                 | mm     | 3050        |
|----------------------------------------|--------|-------------|
| Width                                  | mm     | 1670        |
| Height with cabin / roll bar (ROPS)    | mm     | 1939 / 2060 |
|                                        |        | 190972000   |
| Storage dimensions                     |        |             |
| Length                                 | mm     | 1240        |
| Width                                  | mm     | 1670        |
| Height                                 | mm     | 570         |
| Weight                                 |        |             |
| Weight (rotary mower)                  | kg     | 170         |
| Performance                            |        |             |
| Ground clearance below mower           | mm     | 90          |
| No. of mower blades                    | pcs.   | Э           |
| Cutting speed (tip speed)              | m/sec. | 80          |
| Cutting width                          | mm     | 1610        |
| Adjustable cutting height              | mm     | 30-90       |
| Theoretical mowing area - rotary       | m²/h   | 20800       |
| Theoretical mowing area - mulch        | m²/h   | 16000       |
| Max. recommended operation speed       |        |             |
| Rotary mower*                          | km/h   | 1-13        |
| Mulch mower (shorter grass) *          | km/h   | 1-10        |
| * Depends on grass and height          |        |             |
| Noise level                            |        |             |
| Noise level - outside LwA (2000/14/EC) | dB(A)  | 105         |
| CE certified according to EU directive |        |             |